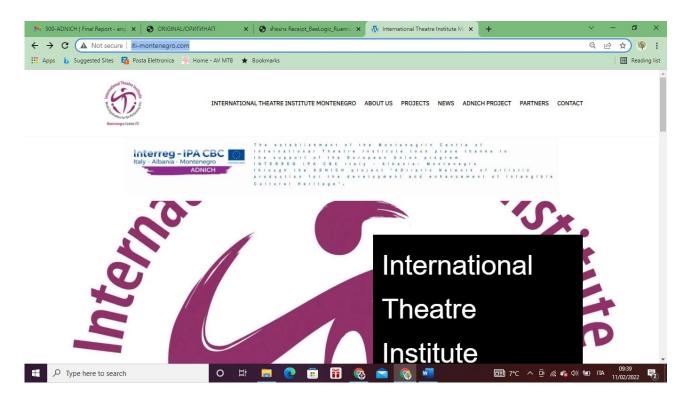

Fig. 1 – Home page

Fig. 2 – Home page (central)

Fig. 3 – Home page (footer)

3

Fig. 4 – Internal page explainign the link with ADNICH project (header)

Fig. 5 – Internal page promoting ADNICH festival (central view)